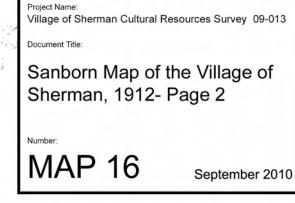

### Number: **MAP 15**

September 2010

Sanborn Map of the Village of Sherman, 1912- Page 1

Document Title

Project Name: Village of Sherman Cultural Resources Survey 09-013

Э

N

Sanborn Map of the Village of Sherman, 1912- Page 3