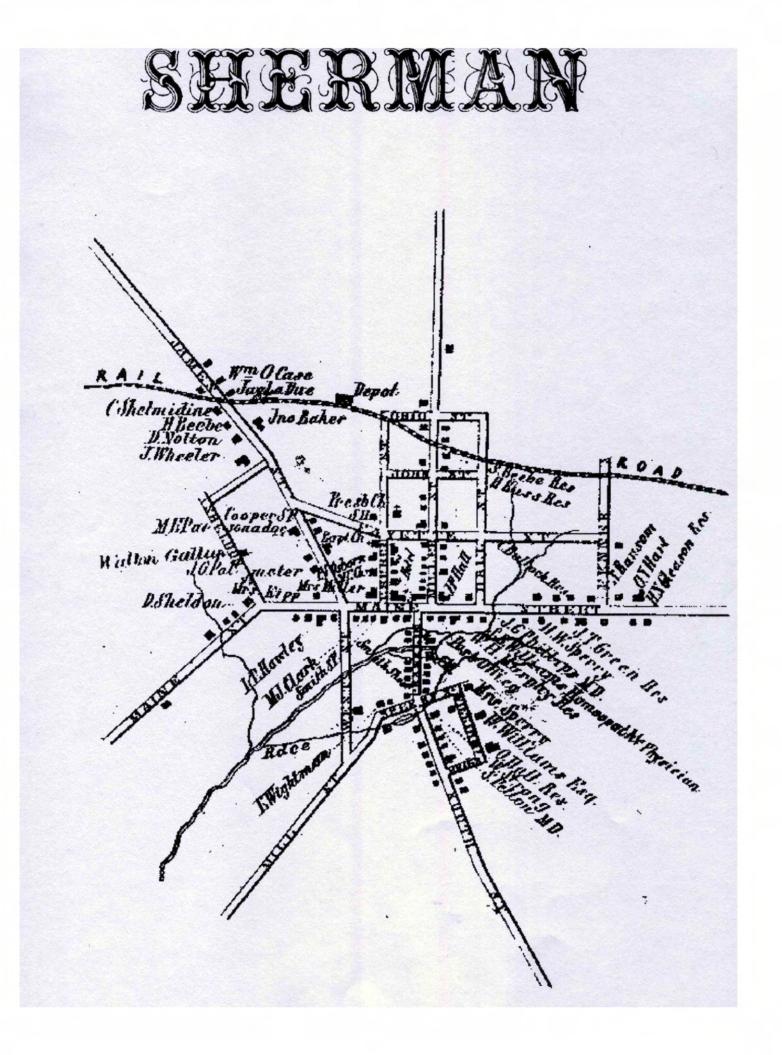

# Map of the Village of Sherman 1854

Document Title:

Project Name: Village of Sherman Cultural Resources Survey 09-013

Number