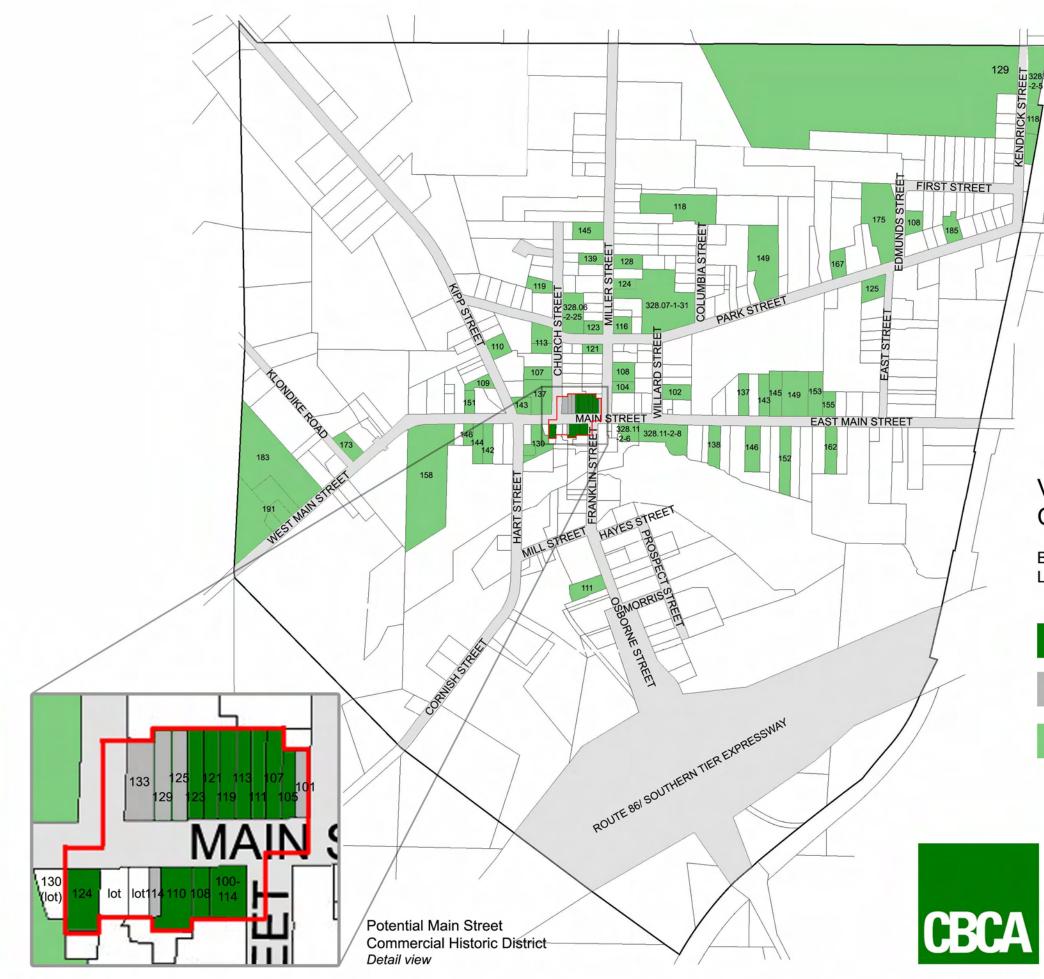

### Village of Sherman Cultural Resources Survey

Buildings Identified in the Reconnaissance Level Survey Document

Potential Main Street Commercial Historic District

Non-contributing property in potential Main Street Commercial Historic District

Individually NRE properties

Clinton Brown Company Architecture, pc The Pierce Building in the Theater Historic District 653 Main Street, Suite 104 Buffalo, New York 14203 PH 716.852.2020 FX 716.852.3132 www.clintonbrowncompany.com September 2010