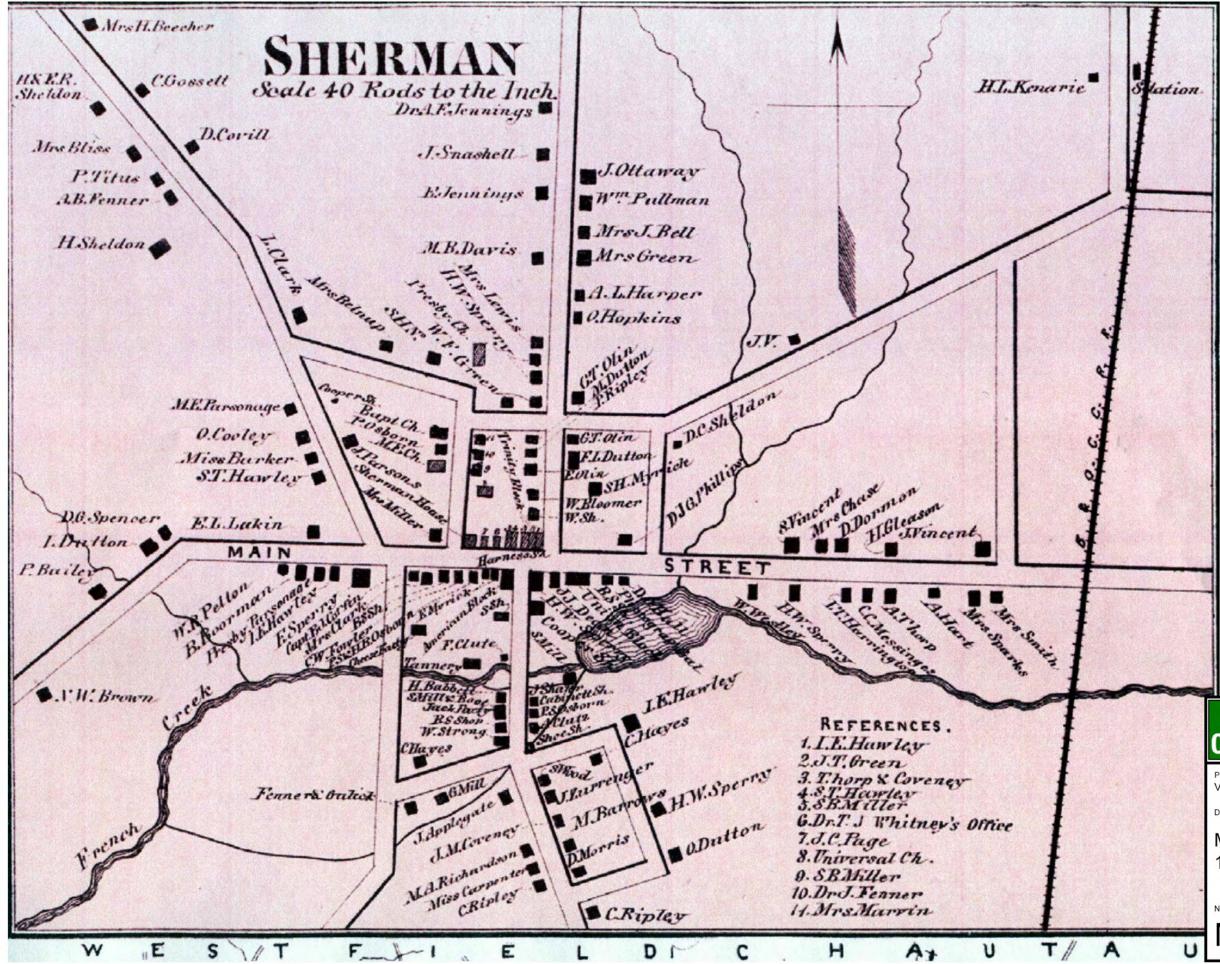

#### Map of the Town of Sherman 1867

Document Title:

Project Name: Village of Sherman Cultural Resources Survey 09-013

CLINTON BROWN COMPANY ARCHITECTURE THE PIERCE BUILDING 653 MAIN STREET, SUITE 104 BUFFALO, NEW YORK 14203

## Map of the Village of Sherman 1867

Document Title:

Project Name: Village of Sherman Cultural Resources Survey 09-013